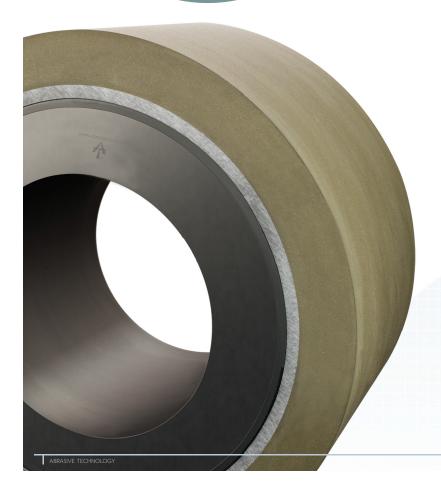

# CENTERLESS DIAMOND & CBN GRINDING WHEELS

Patented VFlex® technology consistently produces uniform resin bond diamond and cBN wheels up to 12" wide in one piece.

### INNOVATIVE THINKING

Abrasive Technology delivers high-quality superabrasive solutions designed to enhance productivity – like our seamless, centerless grinding wheels up to 24 inches in diameter. Our patented, computer-controlled process produces a consistent, identical wheel each time one is made. The VFlex® process also increases wheel density and virtually eliminates deviation in hardness throughout the entire abrasive section.

# CENTERLESS DIAMOND & CBN GRINDING WHEELS

Custom-engineered wheels for consistent performance in grinding Tungsten Carbide, High Speed Steel, Ceramics, Glass, and Polycrystalline Diamond.