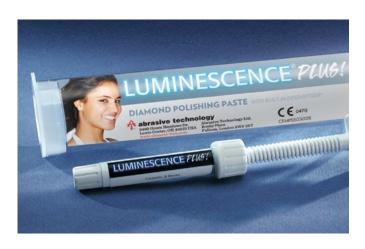

## Luminescence® Plus

## SUPERIOR POLISH, ALL SURFACES, IN HALF THE TIME

Luminescence® Plus diamond polishing paste has a one step action and contains a topical desensitizer. For composites, porcelains, glass ionomers, amalgam, precious metals and tooth enamel.