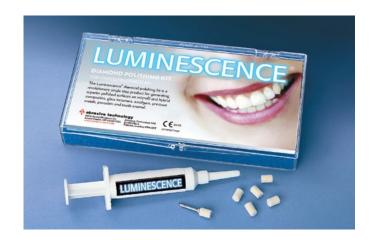

### Luminescence®

# EASY TO USE - FOR ALL RESTORATIVE MATERIALS

Luminescence® is easy to use. Unique felt tip applicators will not damage soft gingival tissue. You have complete access to multiple surfaces without generating heat.